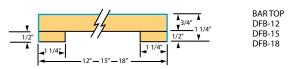

- 26 1/2" standard bars are self edge both sides.
- Wide bars are self edge both sides.
- Narrow bars are self edge both sides.
- Flat deck tops are self edge front, raw back side.

FLAT DECK TOP DFFV-22 1/2 DFFK-25 1/4 DFFB-26 1/2 DFFB-27 1/2 DFFB-30 DFFB-36 DFFB-42