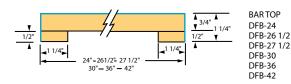

- 26 1/2" standard bars are self edge both sides.
- Wide bars are self edge both sides.
- Narrow bars are self edge both sides.
- Flat deck tops are self edge front, raw back side.

FLAT DECK TOP DFFV-22 1/2 DFFK-25 1/4 DFFB-26 1/2 DFFB-27 1/2 DFFB-30 DFFB-36 DFFB-42