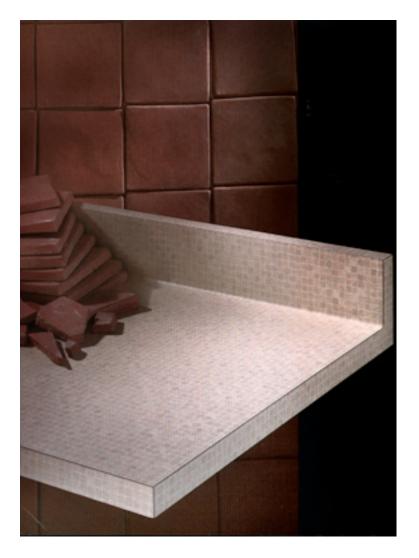

## **DURA-TOP**

DURA-TOP...a contemporary design featuring self edge front and cove self edge backsplash. This refreshing style blends beautifully with today's modern appliances to enhance the beauty of any kitchen.

## Features

- 1 1/4" self edge front nose, contemporary look.
- 1/4" cove radius for easy cleaning.
- 3/8" scribe for fitting out-of-square walls.
- 1 1/4" front build-up for floating countertop installation.
- Kitchen and vanity tops feature 3 3/4" backsplash.