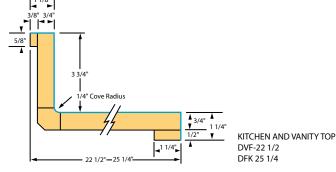

## Features

- 1 1/4" self edge front nose, contemporary look.
- 1/4" cove radius for easy cleaning.
- 3/8" scribe for fitting out-of-square walls.
- 1 1/4" front build-up for floating countertop installation.
- Kitchen and vanity tops feature 3 3/4" backsplash.