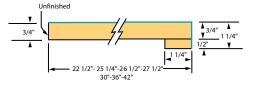

## Features

- 1 1/4" self edge front nose, contemporary look.
- 1/4" cove radius for easy cleaning.
- 3/8" scribe for fitting out-of-square walls.
- 1 1/4" front build-up for floating countertop installation.
- Kitchen and vanity tops feature 3 3/4" backsplash.