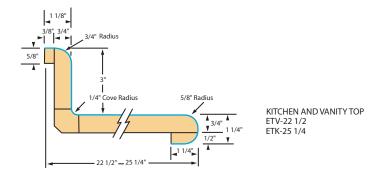

## **Features**

- 180° front nose, 1 1/4" thick, the European look.
- 1/4" cove radius for easy cleaning.
- 3/8" scribe for fitting out-of-square walls.
- 1 1/4" front build-up for floating countertop installation.

- Kitchen and vanity tops feature 3" backsplash.
- 26 1/2" standard bars have 180° radius both sides.
- Wide bars have 180° radius both sides.
- Narrow bars have 180° radius both sides.
- Flat deck tops have 180° radius front side, raw back side.