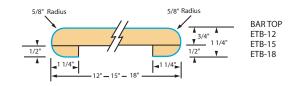

- Kitchen and vanity tops feature 3" backsplash.
- 26 1/2" standard bars have 180° radius both sides.
- Wide bars have 180° radius both sides.
- Narrow bars have 180° radius both sides.
- Flat deck tops have 180° radius front side, raw back side.