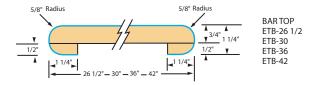

- Kitchen and vanity tops feature 3" backsplash.
- 26 1/2" standard bars have 180° radius both sides.
- Wide bars have 180° radius both sides.
- Narrow bars have 180° radius both sides.
- Flat deck tops have 180° radius front side, raw back side.