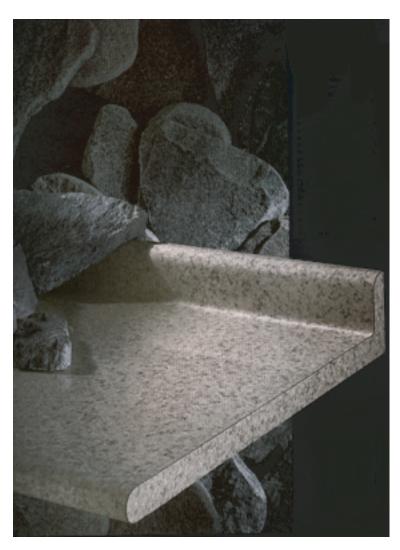

## E-TOP #1200 (European Style)

E-Top #1200...fine European styling from Hartson-Kennedy...a countertop with an international flavor that compliments the new trend in today's kitchens. The 180° front-roll combines simplicity with state-of-the-art construction to create a unique countertop. This countertop is available in a wide selection of patterns, solids and woodgrains. Perfect for modern European kitchen design.

## **Features**

- 180° front nose, 1 1/4" thick, the European look.
- 1/4" cove radius for easy cleaning.
- 3/8" scribe for fitting out-of-square walls.
- 1 1/4" front build-up for floating countertop installation.

- Kitchen and vanity tops feature 3" backsplash.
- 26 1/2" standard bars have 180° radius both sides.
- Wide bars have 180° radius both sides.
- Narrow bars have 180° radius both sides.
- Flat deck tops have 180° radius front side, raw back side.