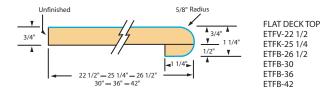

## **Features**

- 180° front nose, 1 1/4" thick, the European look.
- 1/4" cove radius for easy cleaning.
- 3/8" scribe for fitting out-of-square walls.
- 1 1/4" front build-up for floating countertop installation.

- Kitchen and vanity tops feature 3" backsplash.
- 26 1/2" standard bars have 180° radius both sides.
- Wide bars have 180° radius both sides.
- Narrow bars have 180° radius both sides.
- Flat deck tops have 180° radius front side, raw back side.